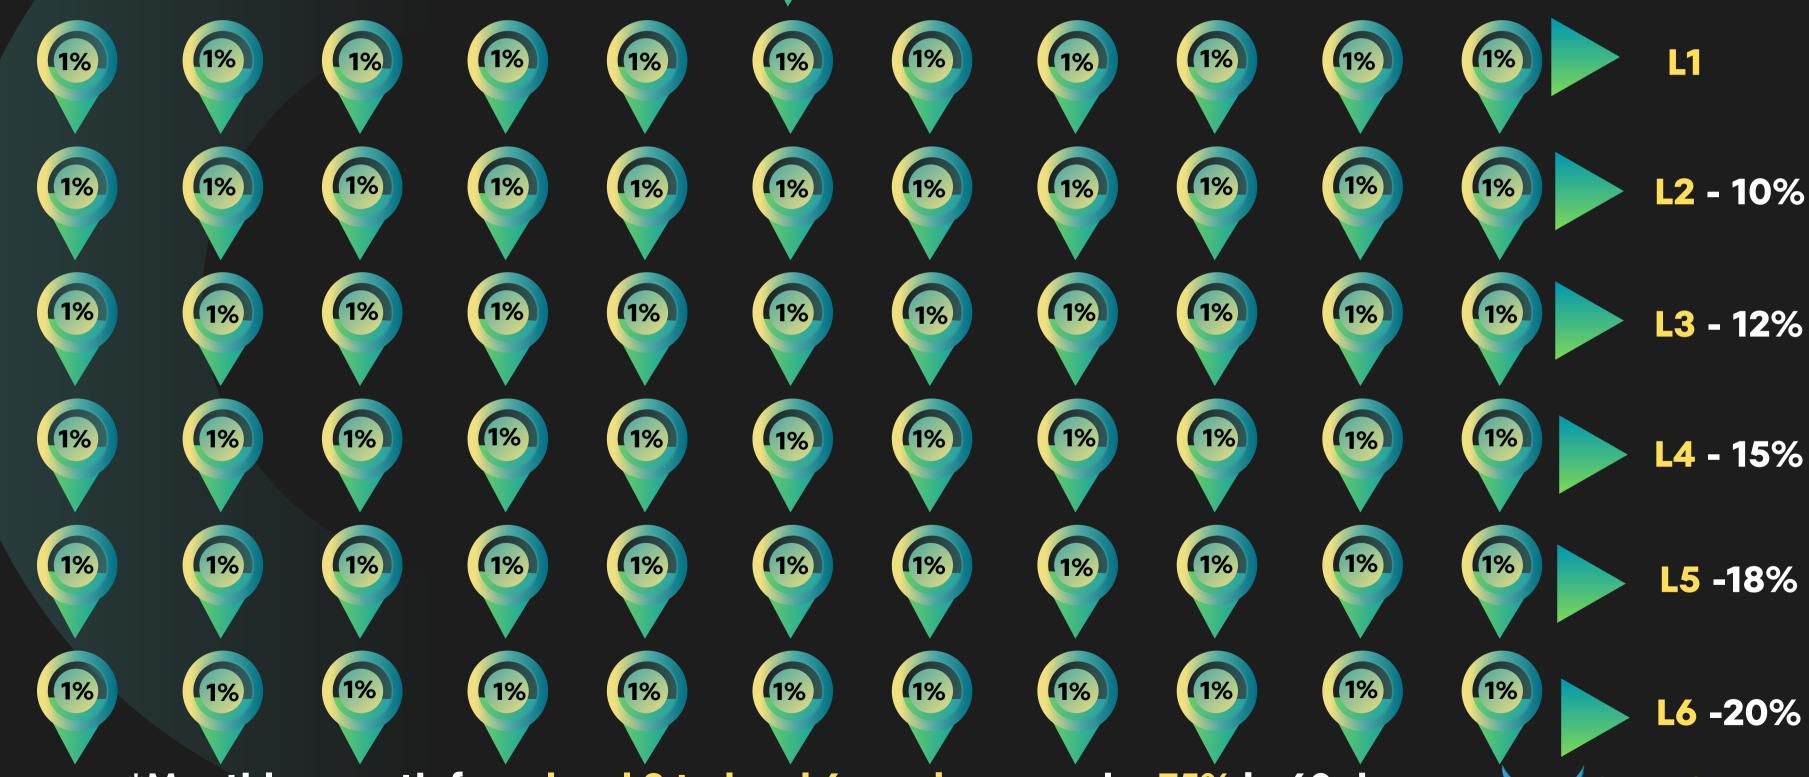

### Self Revenue Growth Program

Unlimited referral L1 increase 1% per month from each member

\*Monthly growth from level 2 to level 6 can increase by 75% in 60 days

## LCIXICON Self Revenue Growth Condition's

If your package is \$500 and direct referral has taken a package of \$50 then the monthly increase will increase only by 0.10%

If your package is \$50 and the direct referral has taken a package of \$500 then the monthly increase will increase only by 1%

Same package has to be referred to get 1% per month growth in Basic and Premium Packages