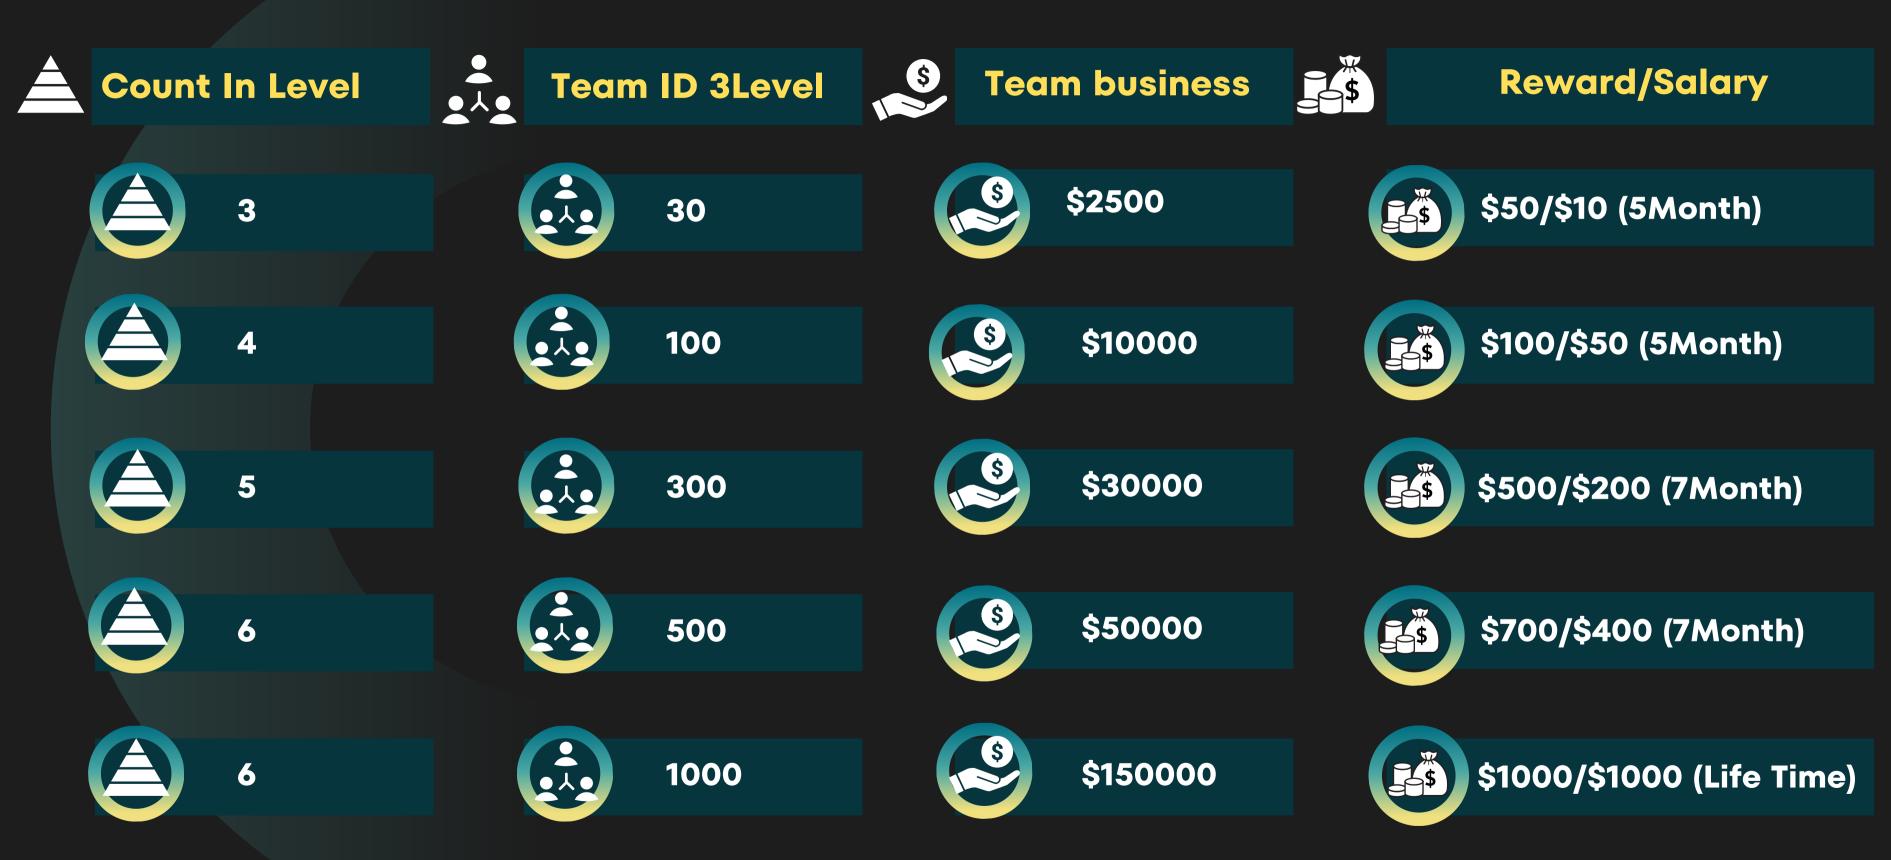

## Laxicon Salary and Reward distribution

Note: Rewards and salary will not be counted in your income

#### **Basic Package**

The limit for taking all types of income will be 3x

**Premium Package** 

The limit for taking all types of income will be 4x

**Profit Sharing Level conditions** 

You will get two levels of income by selling 1 basic package directly.

To get 6 level income it is mandatory to sell 3 direct basic packages

note: Same package has to be referred to get 1% per month growth in Basic and Premium Packages