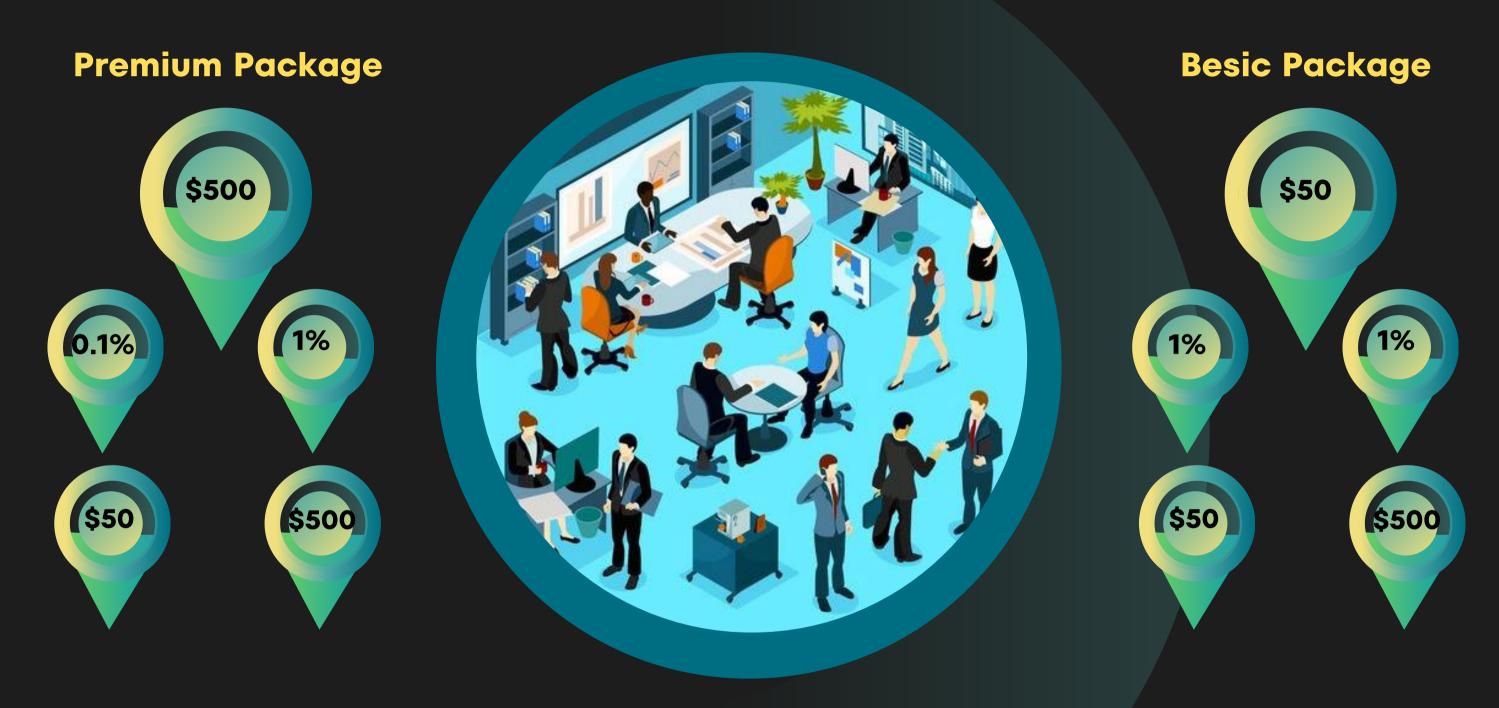

## LCIXICON Self Revenue Growth Condition's

If your package is \$500 and direct referral has taken a package of \$50 then the monthly increase will increase only by 0.10%

If your package is \$50 and the direct referral has taken a package of \$500 then the monthly increase will increase only by 1%

Same package has to be referred to get 1% per month growth in Basic and Premium Packages

#### **Basic Package**

You can increase your self revenue by upgrading basic package to premium package.

If the team changes their Basic package to Premium package within 60 days after your package upgrade, there will be an increase in revenue by 1% per month